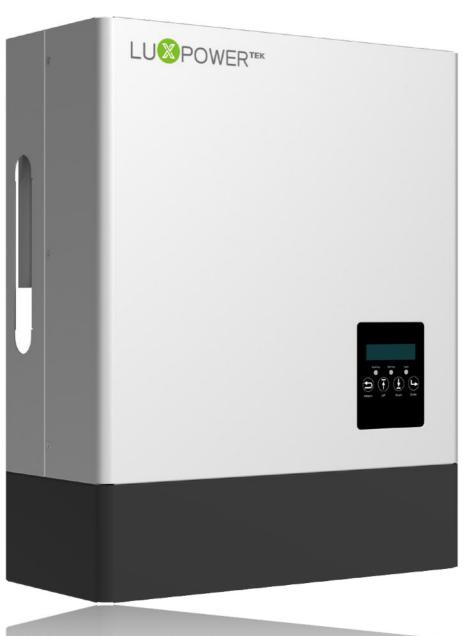

#### **HYBRID LXP 5K**

455\*565\*181mm 20Kg

- 1. IP65 NRS/Cape Town List
- 2. Global Supply, mainly in Europe/Australia/South
  Africa/South EAST Asia
- 3. Natural cooling, 2 MPPT, 8k PV input
- 4. Less than 10ms EPS switch. 5kW /4kW backup
- 5. Single phase/unbalance three phase parallel, up to 10 units
- 6. Battery sharing with multi-inverters in single phase or three phase
- 7. Free & Handy Monitoring
- 8. Remote Upgrade(WIFI/4G/Ethernet)
- 9. Wide compatible list
- 10. 5 year standard warranty