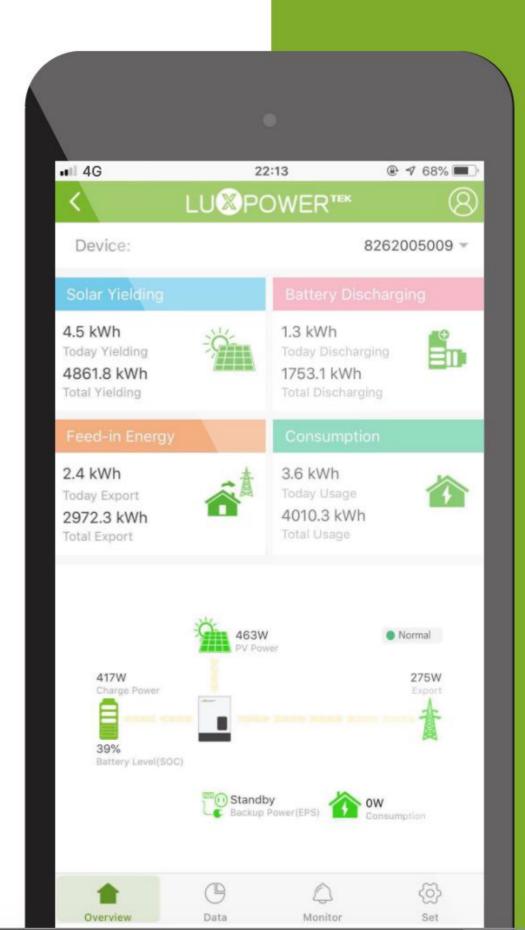

Intelligent Power Management System

Free & Handy Monitoring. Anytime, Anywhere.

# Top Energy Storage App

Nominated by LeapDroid UK https://leapdroid.com/?p=6076

Android

IOS

## LUXPOWER MONITOR