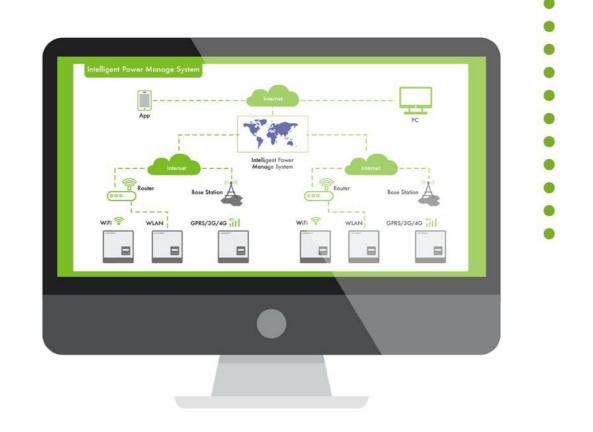

Intelligent Power Management System

Free & Handy Monitoring. Anytime, Anywhere.