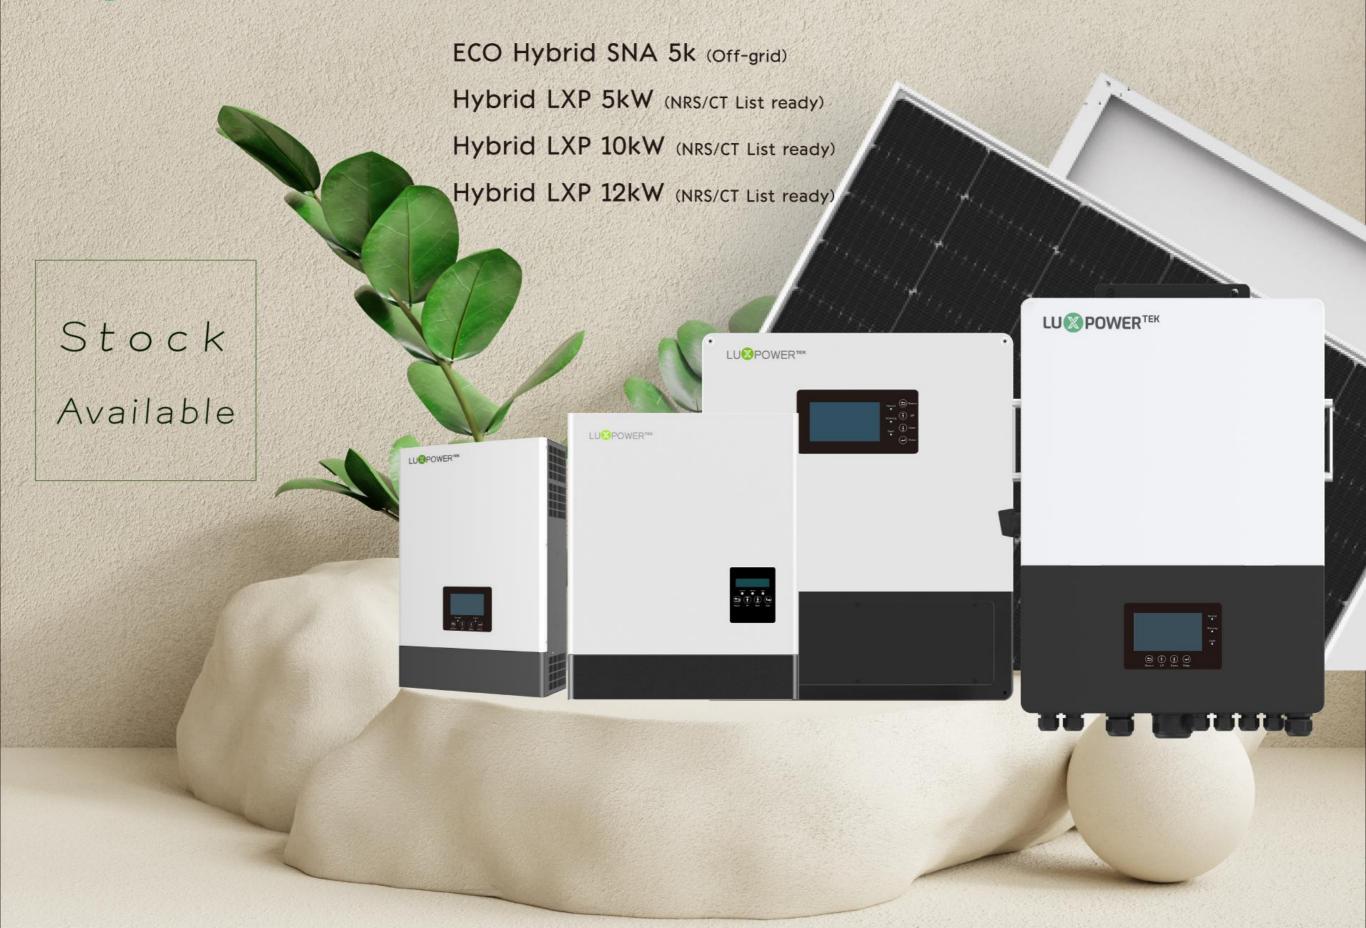

#### ECO HYBRID SNA 5K

- 1. 2MPPT, Max 6400W PV Input
- 2. Hybrid and off grid
- 3. Separate Generator Interface
- 4. Auto restart/wake battery up
- 5. Single phase/unbalance three phase parallel, up to 12 units,60kW output
- 6. Battery sharing with multi-inverters in single phase or three phase
- 7. Free & Handy Monitoring
- 8. Remote Upgrade(WIFI/4G/Ethernet)
- 9. 2 year standard warranty
- 10. Less than 0.2% failure ratio, the LOWEST of all brands in SA

#### **HYBRID LXP 5K**

455\*565\*181mm 20Kg

- 1. IP65 NRS/Cape Town List
- 2. Global Supply, mainly in Europe/Australia/South
  Africa/South EAST Asia
- 3. Natural cooling, 2 MPPT, 8k PV input
- 4. Less than 10ms EPS switch. 5kW /4kW backup
- 5. Single phase/unbalance three phase parallel, up to 10 units
- 6. Battery sharing with multi-inverters in single phase or three phase
- 7. Free & Handy Monitoring
- 8. Remote Upgrade(WIFI/4G/Ethernet)
- 9. Wide compatible list
- 10. 5 year standard warranty

#### HYBRID LXP 10K

650\*440\*220mm 38Kg

- 1. 2\*MPPT, Max. 25A/25A Input Current
- 2. Color LCD, IP65, Stronger UPS 10kW
- 3. Advanced parallel, up to 100kW
- 4. Separate generator interface available
- 5. Split phase output available for US model
- 6. Plug & Play, seamless switching under 10ms
- 7. Host inverter automatically generated to manage entire system
- 8. Free & Handy Monitoring
- 9. Remote Upgrade(WIFI/4G/Ethernet)
- 10. 5 year standard warranty

#### **HYBRID LXP 12K**

- 1. 3\*MPPT, Max. 25A/15/15A Input Current
- 2. Color LCD, IP65, Stronger UPS 12kW
- 3. Advanced parallel, up to 120kW
- 4. Separate generator interface available
- 5. Split phase output available for US model
- 6. Plug & Play, seamless switching under 10ms
- 7. 200A Pass through current, stronger backup
- 8. Host inverter automatically generated to manage entire system
- 9. Free & Handy Monitoring
- 10. Remote Upgrade(WIFI/4G/Ethernet)
- 11. 5 year standard warranty