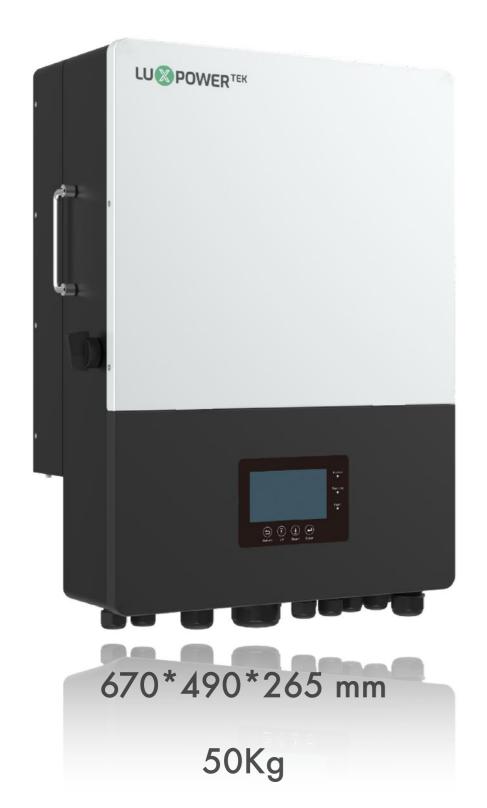

#### HYBRID LXP 10K

650\*440\*220mm 38Kg

- 1. 2\*MPPT, Max. 25A/25A Input Current
- 2. Color LCD, IP65, Stronger UPS 10kW
- 3. Advanced parallel, up to 100kW
- 4. Separate generator interface available
- 5. Split phase output available for US model
- 6. Plug & Play, seamless switching under 10ms
- 7. Host inverter automatically generated to manage entire system
- 8. Free & Handy Monitoring
- 9. Remote Upgrade(WIFI/4G/Ethernet)
- 10. 5 year standard warranty