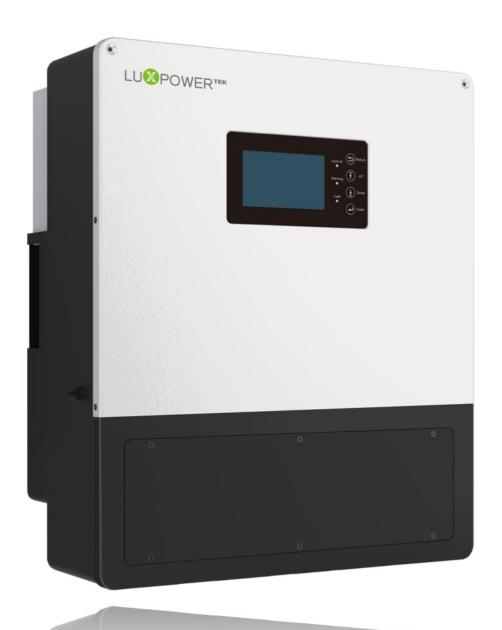

#### **HYBRID LXP 12K**

- 1. 3\*MPPT, Max. 25A/15/15A Input Current
- 2. Color LCD, IP65, Stronger UPS 12kW
- 3. Advanced parallel, up to 120kW
- 4. Separate generator interface available
- 5. Split phase output available for US model
- 6. Plug & Play, seamless switching under 10ms
- 7. 200A Pass through current, stronger backup
- 8. Host inverter automatically generated to manage entire system
- 9. Free & Handy Monitoring
- 10. Remote Upgrade(WIFI/4G/Ethernet)
- 11. 5 year standard warranty