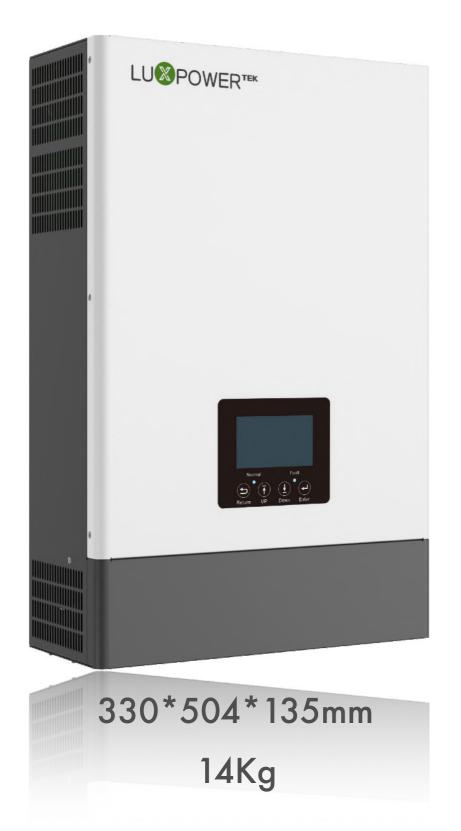

#### ECO HYBRID SNA 5K

- 1. 2MPPT, Max 6400W PV Input
- 2. Hybrid and off grid
- 3. Separate Generator Interface
- 4. Auto restart/wake battery up
- 5. Single phase/unbalance three phase parallel, up to 12 units,60kW output
- 6. Battery sharing with multi-inverters in single phase or three phase
- 7. Free & Handy Monitoring
- 8. Remote Upgrade(WIFI/4G/Ethernet)
- 9. 2 year standard warranty
- 10. Less than 0.2% failure ratio, the LOWEST of all brands in SA

| Item                            | <b>Growatt ES</b>    | Axpert King         | Luxpower SNA             | Remark                                                                                  |
|---------------------------------|----------------------|---------------------|--------------------------|-----------------------------------------------------------------------------------------|
| Rated Power                     | 5k                   | 5k                  | 5k                       |                                                                                         |
| Max Parallel                    | 6 units              | 9 units             | 12 units                 | Bigger system                                                                           |
| Parallel Connection             | Special cable needed | Extra device needed | Parallel ready unit      | Standard ethernet cable, no extra device needed, auto adapt in three phase system.      |
| AC Vol output                   | 230+-5%              | 230+-5%             | 208/230/240V/Split phase | Split phase mainly in North America                                                     |
| Frequency                       | 50/60Hz              | 50/60Hz             | 50/60Hz                  |                                                                                         |
| Surge Power                     | 10000VA              | 10000VA             | 10000VA                  |                                                                                         |
| Max PV                          | 5500W                | 4000W               | 6400W                    | More panels, bigger system                                                              |
| MPPT                            | 1                    | 1                   | 2                        | Dual MPPT, higher input                                                                 |
| Battery work w/ or w/o Grid     | No                   | No                  | Yes                      | Battery can work with or without grid, can set battery discharge current as per needed. |
| Max DC Input Vol                | 450V                 | 150V                | 480V                     | Higher Voltage, more reliable                                                           |
| MPPT Vol Range                  | 120-360V             | 60-115V             | 120-385V                 | Wide range of PV input                                                                  |
| Max Solar Charge                | 100A                 | 80A                 | 110A                     | Higher solar charge current                                                             |
| Efficiency                      | 97%                  | 90%                 | 98%                      | Higher efficiency                                                                       |
| AC Vol Range                    | 170-280V             | 170-280V            | 90-280V                  | Wider voltage range, more reliable                                                      |
| Separate Generator<br>Interface | No                   | No                  | Yes                      | Separate interface, APP/Web flexible settings                                           |
| Fault Restart                   | Manual               | Manual              | Auto                     | Auto restart, smart & convenient                                                        |
| Wake Up Battery                 | No                   | No                  | Yes                      | PV or AC wakeup battery automatically, timely charge battery                            |
| Remote Service                  | No                   | No                  | Yes                      | Handy Monitor/Remote Upgrade                                                            |
| Leakage Current                 | >50mA                | >50mA               | <30mA                    | Much Safer                                                                              |